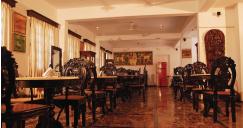

### FOOD AND BEVERAGE

**Verandah Restaurant** - Serves authentic Goan cuisine along with Indian and Continental cuisine.