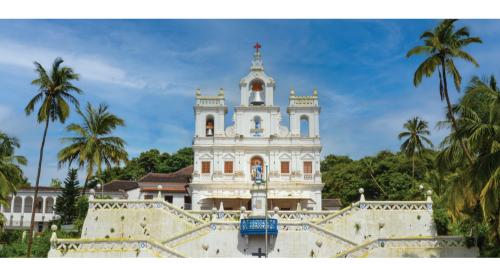

Basilica of Bom Jesus - 10 km (approximately 20 mins)

Chapora Fort - 20 km (approximately 40 mins)

Se Cathedral - 10 km (approximately 20 mins)